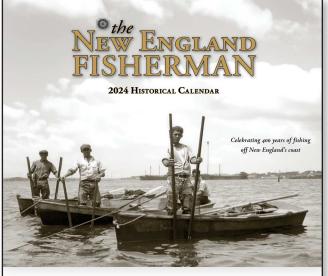

### The New England Fisherman...

- Celebrates one of America's oldest and most illustrious professions.
- Features 13 historic photographs of New England's fishing industry, with scenes such as dragging, lobstering, swordfishing, scalloping, shipbuilding, dory fishing, rustic villages, and more—from Maine to Long Island
- Includes Boston Harbor tide chart with adjustments for 20 major ports—also moon phases, proverbs, old engravings.