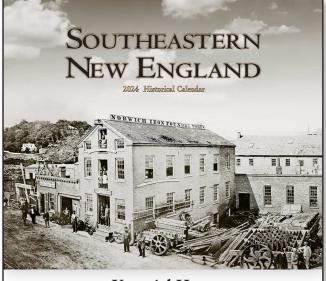

#### Southeastern New England...

- Features 13 historical photos depicting life in southeastern New England region—coastal views, architecture, people at leisure, city streets, town squares, landscapes, etc.
- Includes New Bedford, Fall River, Dartmouth, Westport, Fairhaven, Mattapoisett, Wareham, Cape Cod, Rhode Island, and other historic places.
- Includes large boxes for writing notes and reminders; uses premium coated stock; and a design that's appropriate for the office or home.